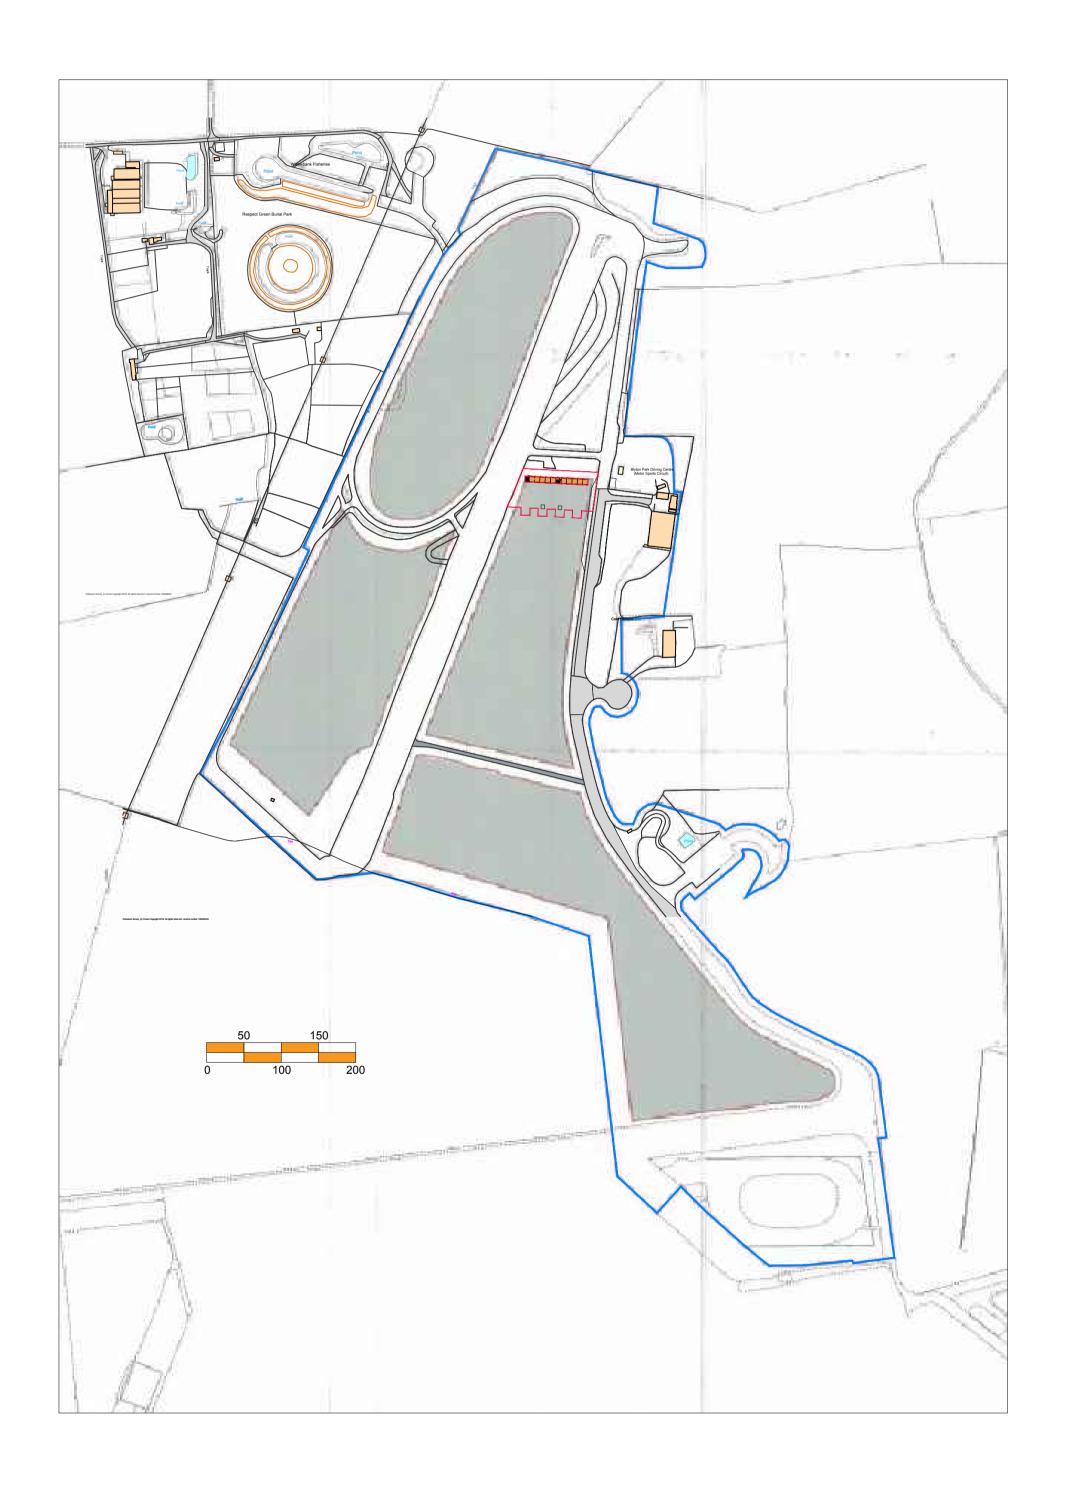

## LNT Construction

LNT CONSTRUCTION LTD UNIT 2, HELIOS 47 ISABELLA ROAD GARFORTH LS25 2DY Tel: 0113 3853858 Fax: 0113 3853859

CLIENT LNT AVIATION LTD.

OLD BLYTON AIRFIELD KIRTON ROAD, BLYTON, GAINSBOROUGH

PROPOSED ELECTRIC VEHICLE
RESEARCH & DEVELOPMENT CENTRE
LOCATION PLAN

| SCALE          | 1:5000                                            |    | DATE | 29-                   | 29-09-20 |  |  |
|----------------|---------------------------------------------------|----|------|-----------------------|----------|--|--|
| DRAWN          | GB                                                | GB |      | DWG NO.               | BLY-01A  |  |  |
| DRAWING STATUS |                                                   |    |      |                       |          |  |  |
| FEASIBIL       | FEASIBILITY PLANNING APPROVAL REGULATION APPROVAL |    |      | PLANNING SUBMISSION   |          |  |  |
| PLANNIN        |                                                   |    |      | REGULATION SUBMISSION |          |  |  |
| REGULA         |                                                   |    |      | CONSTRUCTION ISSUE    |          |  |  |
| CHECKE         | D BY                                              |    |      |                       | DATE     |  |  |
| APPROV         | ED BY                                             |    |      | DATE                  |          |  |  |